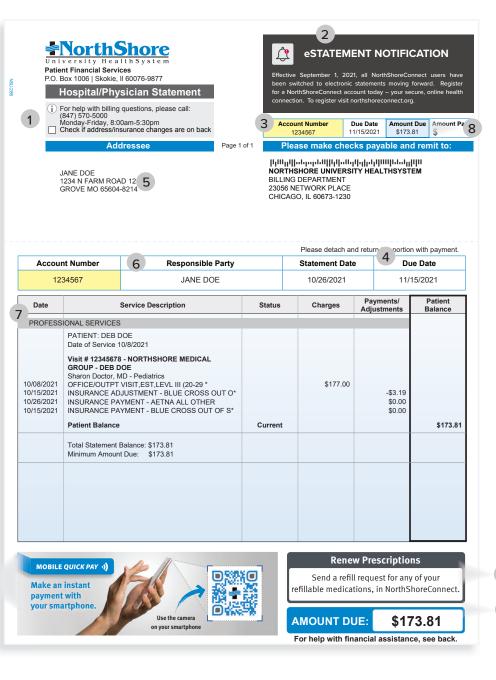

## How to Read Your New Monthly Statements

- 1 Contact Information Telephone and hours of business office
- 2 Notification Important information notifying move to electronic statements
- 3 Account Number Number associated with the responsible party (Please enter this number in the Account Number field when paying online)
- 4 Due Date Date the balance is due to Northshore
- 5 Name and Address of Responsible Party
- 6 Responsible Party Name of the responsible party the statement is referencing

## 7 Statement Detail -

Date - Date of each transaction Description - Charge and payment detail Charges - Amount of each transaction Payments/Adjustments - Amount of insurance or patient payment and adjustments Patient Balance - Patient amount due for each encounter

- 8 Pay This Amount Payment amount due on this statement
- 9 Message Box Important payment messages will appear here

9

10 Northshore Information Box - News and upcoming events to note

10